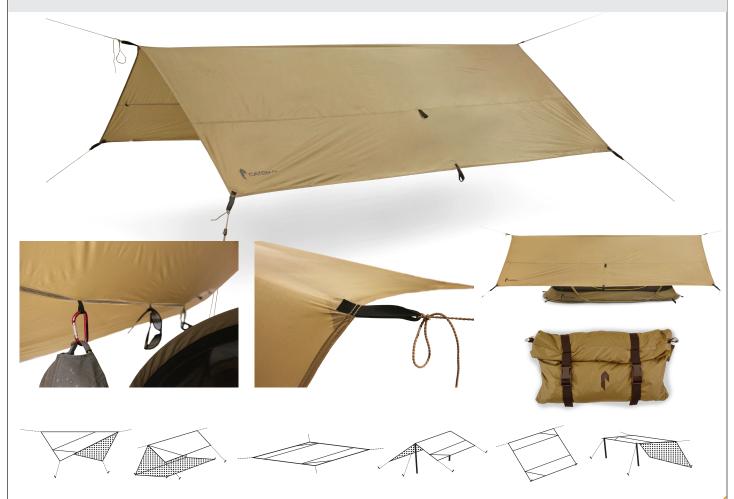

## GOPHER TARP SYSTEM

## **BRIEF**

Meet one of Catoma's most versatile products. The Gopher can be used with any Burrow family products or on its own as an expedient shelter or groundsheet. It can also be hung with a hamock for durable weather protection and shade. Features include multiple tie-out points and interior loops for added structure or hanging accessories inside the shelter. Mil-spec materials and simple no-nonsense design make this a tarp camper's perfect companion. Comes with 6 stakes, 6 guylines, and a compression carry bag.

## **SPECIFICATIONS**

Sleeps: 1+

Weight: 1.6 lbs. // .72 kg

Weight w/ Burrow 3.5 lbs. // 1.6 kg

Flat Dimensions: 9'6" x 6'8" // 289cm x 203cm

Material: 70D Hybri-lite Ripstop

Packed Dimensions: 13" x 6" x 6" // 33cm x 15cm x 15cm

Includes: Tarp, 6 guylines, 6 X3 stakes, Carry Bag

6101 Brewbaker Blvd. // Montgomery, AL 36116  $800.826.0446\,$  //  $\,334.286.0700\,$ 

catoma.com